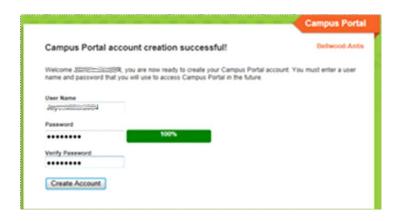

## 192ZZ040-9AYY-43Z0-B687-882A72429E2D

Once your account is activated, you will need to create a username and password. Usernames should use letters and numbers. Passwords must contain 3 of the 4 criteria below:

- A lower case letter (a, b, c, ... z)
- An upper case letter (A, B, C, ... Z)
- A number (0, 1, 2, 3, ... 9)
- A symbol (~, !, @, #, \$, etc.)

Click the Create Account button and follow the prompt to log in. Please write your username and password down and store in a safe location.