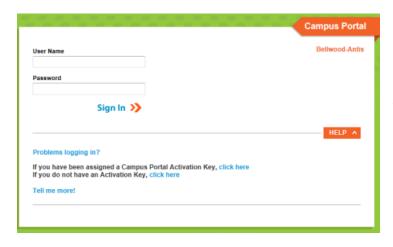

On the Sign-in page, click the "Help" button. Navigate to the line "If you have been assigned a Campus Portal Activation Key" and click on the "click here" link.

On the Activation page, enter your unique activation key. The activation key will look like: