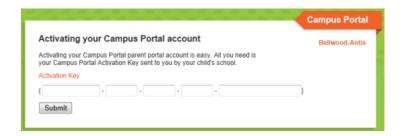

On the Sign-in page, click the "Help" button. Navigate to the line "If you have been assigned a Campus Portal Activation Key" and click on the "click here" link.

On the Activation page, enter your unique activation key. The activation key will look like:

## 192ZZ040-9AYY-43Z0-B687-882A72429E2D

Once your account is activated, you will need to create a username and password. Usernames should use letters and numbers. Passwords must contain 3 of the 4 criteria below: